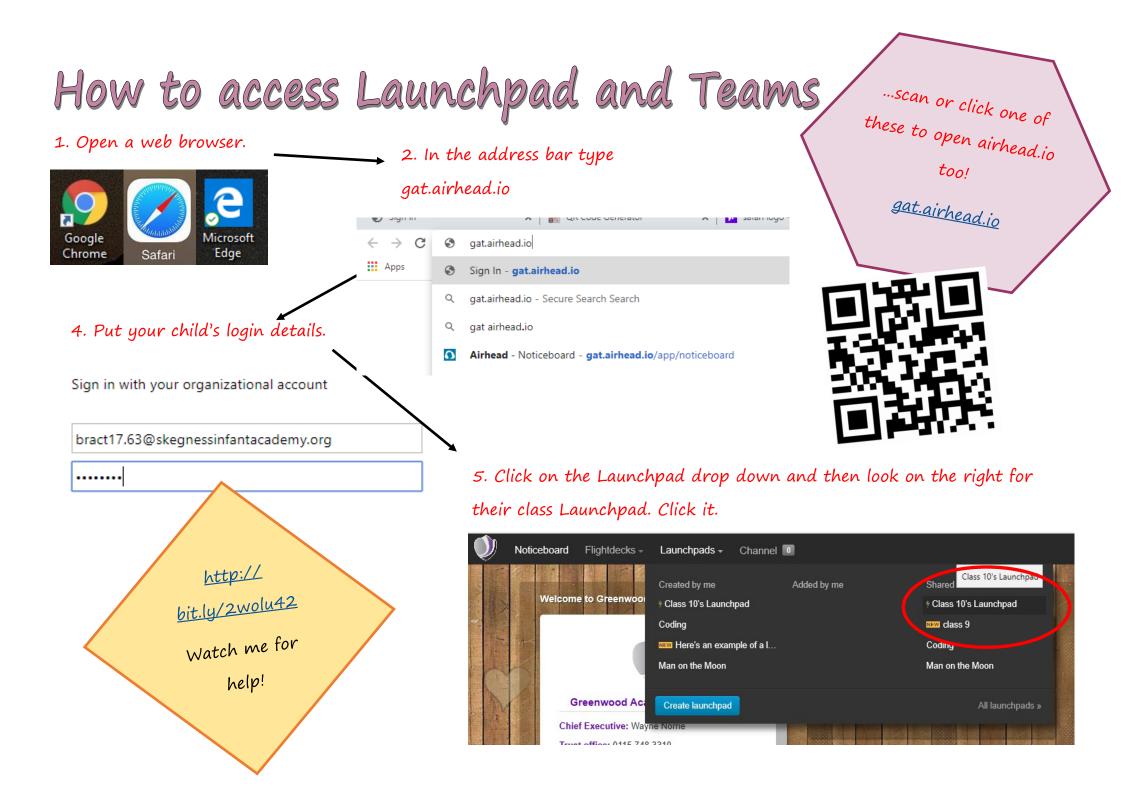

Now this is the Class Launchpad. The teachers have added tiles which link to a range of learning for your child. You may have to log in—if so 6. Click on the Class 10's Launchpad then you just use your child's Teams tile. It will TEAMS log in details as before. take you to your Т W child's work and Espresso Coding PowerPoint Online TEAMS Word Online contact with their Teacher. .... **Microsoft Teams** - BBC Bitesiz alish - BBC Maths **1**2 Teams ••• 7. This tells your child when something 8. This takes your Your teams Teams has been posted onto their channel. child to their Team â ... Your child will be notified every time where they can Assignments someone has posted—this includes other write to their children too. Calendar teacher and see all the assignments Files SIA: Class 10 they ha