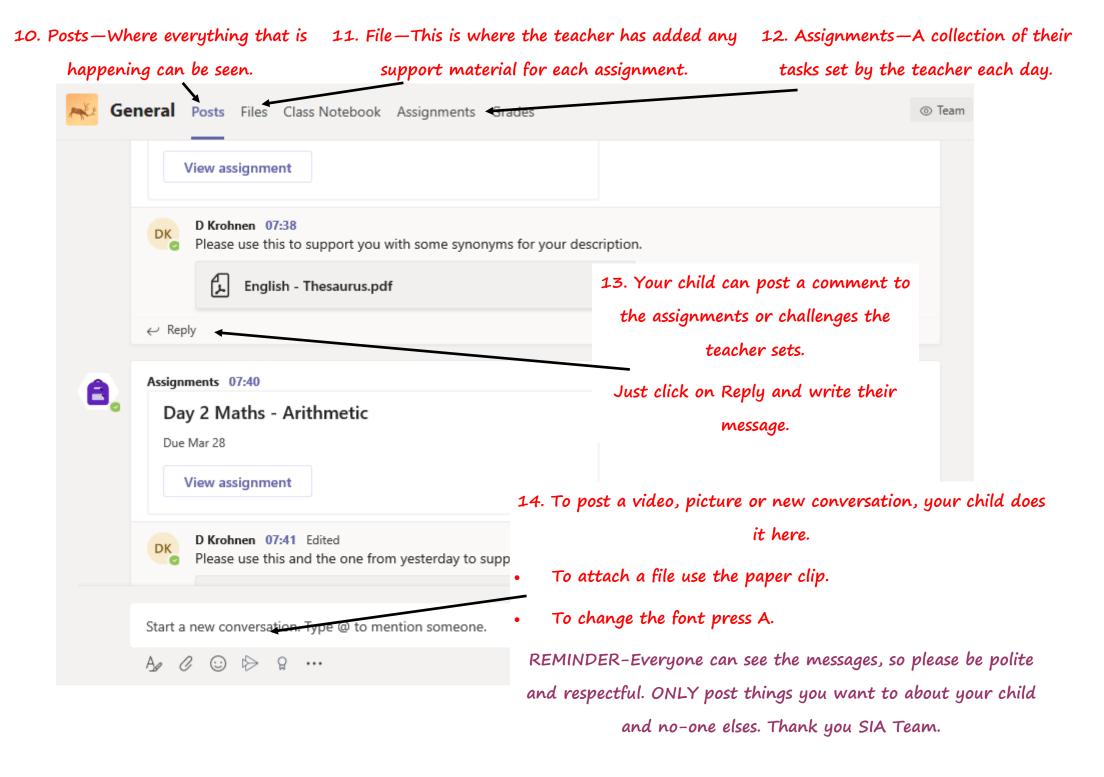

Now this is the Class Launchpad. The teachers have added tiles which link to a range of learning for your child. You may have to log in—if so 6. Click on the Class 10's Launchpad then you just use your child's Teams tile. It will TEAMS log in details as before. take you to your Т W child's work and Espresso Coding PowerPoint Online TEAMS Word Online contact with their Teacher. .... **Microsoft Teams** - BBC Bitesiz alish - BBC Maths **1**2 Teams ••• 7. This tells your child when something 8. This takes your Your teams Teams has been posted onto their channel. child to their Team â ... Your child will be notified every time where they can Assignments someone has posted—this includes other write to their children too. Calendar teacher and see all the assignments Files SIA: Class 10 they have been set. 9. This takes your child to the work the ... teacher has set. All you need to do is click and follow the links.